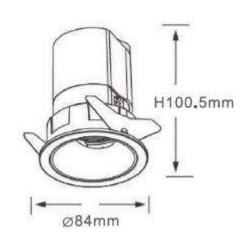

LYKA 12W ID:129973

| FINISH            | WHITE                   |
|-------------------|-------------------------|
| MATERIAL          | ALUMINIUM               |
| DIMENSIONS        | DIAM: 84mm x H: 100.5mm |
| LIGHT SOURCE      | LED                     |
| WATTAGE           | 12W                     |
| LUMENS            | 790lm                   |
| ССТ               | 3000K                   |
| CRI               | 90                      |
| DIMMABLE          | TRIAC DIMMABLE          |
| BEAM ANGLE        | 38deg                   |
| IP RATING         | IP20                    |
| WARRANTY          | 3 YEARS                 |
| OTHER INFORMATION | CUT-OUT: 75mm           |

## DESCRIPTION

Lyka Recessed Downlight Aluminum 12W 3000K 38deg Diam: 84mm x H:100.50mm Cutout:75mm Triac Dim

**Disclaimer:** Product colour may slightly vary due to photographic lighting sources, your monitor settings and other similar factors. For more details, please visit: https://www.aboutspace.net.au/pages/terms-conditions