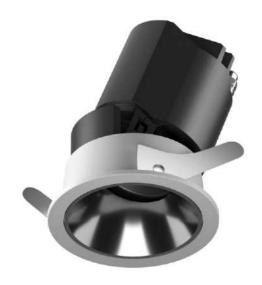

## DESCRIPTION

Lyka Recessed Downlight Aluminum 12W 3000K 38deg Diam: 84mm x H:100.50mm Cutout:75mm Triac Dim

**Disclaimer:** Product colour may slightly vary due to photographic lighting sources, your monitor settings and other similar factors. For more details, please visit: https://www.aboutspace.net.au/pages/terms-conditions